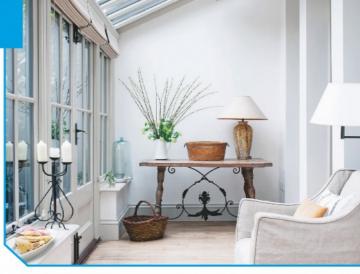

# Make your conservatory look expensive

... on a budget

W HETHER you're a conservatory connoisseur or a bit of a novice, the first step is always deciding exactly what you want from the space.

#### Go for customisable lighting

When night falls there's nothing cosier than a beautifully-lit conservatory.' The right lighting can make the conservatory addition to your house a year-long, 24/7 usable room.

When it comes to lighting these unique areas of your home, we'd recommend lighting the perimeter of your room with a modern track light. Along the track, adjustable spotlight heads can be customised to your liking, allowing you to switch the lighting in your room easily.

#### Don't shy away from colour

Don't feel like you have to stick to neutrals – whether that's the actual frame of your conservatory, the furnriture you use or the accessories that adorn the space.

One of the simplest ways to make an old conservatory look good is by embracing colour. Look to the vivid magentas, dark forest greens and

rich navy blues that have proven so popular in recent years to enrich your space with a new sense of wealth and warmth.

## Choose sleek window dressings

Opt for blinds that are made to measure and fit onto the window frame like perfect fit and stick fit styles attached flush to the window frame to create a seamless look. Having these properly fitted blinds will make the space appear more expensive and bespoke

#### Choose clever storage

Smart storage solutions keep things sleek by ensuring there is a place for everything. So make your furniture work harder by combining comfort with functionality.

Replace a couple of dining chairs with an upholstered storage bench and the coffee table with a chest to store books and blankets – utilise the space by making each piece as multifunctional as possible.

#### Add varying textures

Instantly infuse your conservatory with contemporary style by introducing organic materials and textures

Introduce wood, stone, cane and fur to provide depth and contrast with plain white windows or doors. You can use varying textures of throws, rugs, cushions and artwork.

#### Add a cosy feel with rugs

A thoughtfully chosen rug can work wonders in bringing together the blossoming outdoors with the cosy indoors. Not only do they enhance comfort underfoot, but they also help to elevate the overall scheme. Think a cosy rug for the seating area and a durable rug near the door that can withstand heavy foot traffic.