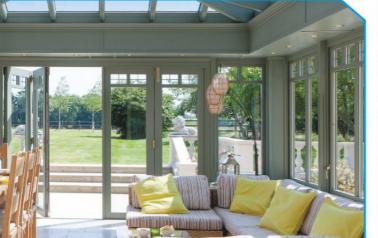

# Make your conservatory look expensive

... on a budget

W HETHER you're a conservatory connoisseur or a bit of a novice, the first step is always deciding exactly what you want from the space.

#### Go for customisable lighting

When night falls there's nothing cosier than a beautifully-lit conservatory.' The right lighting can make the conservatory addition to your house a year-long, 24/7 usable room.

When it comes to lighting these unique areas of your home, we'd recommend lighting the perimeter of your room with a modern track light. Along the track, adjustable spotlight heads can be customised to your liking, allowing you to switch the lighting in your room easily.

#### Don't shy away from colour

Don't feel like you have to stick to neutrals – whether that's the actual frame of your conservatory, the furnriture you use or the accessories that adorn the space.

One of the simplest ways to make an old conservatory look good is by embracing colour. Look to the vivid magentas, dark forest greens and

rich navy blues that have proven so popular in recent years to enrich your space with a new sense of wealth and warmth.

## Choose sleek window dressings

Opt for blinds that are made to measure and fit onto the window frame like perfect fit and stick fit styles attached flush to the window frame to create a seamless look. Having these properly fitted blinds will make the space appear more expensive and bespoke

#### Choose clever storage

Smart storage solutions keep things sleek by ensuring there is a place for everything. So make your furniture work harder by combining comfort with functionality.

Replace a couple of dining chairs with an upholstered storage bench and the coffee table with a chest to store books and blankets – utilise the space by making each piece as multifunctional as possible.

#### Add varying textures

Instantly infuse your conservatory with contemporary style by introducing organic materials and textures

Introduce wood, stone, cane and fur to provide depth and contrast with plain white windows or doors. You can use varying textures of throws, rugs, cushions and artwork.

#### Add a cosy feel with rugs

A thoughtfully chosen rug can work wonders in bringing together the blossoming outdoors with the cosy indoors. Not only do they enhance comfort underfoot, but they also help to elevate the overall scheme. Think a cosy rug for the seating area and a durable rug near the door that can withstand heavy foot traffic.