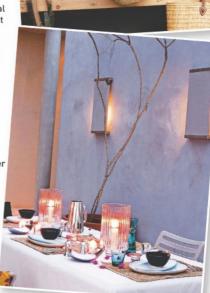

DECORATING the exterior not only weatherproofs and protects your home, it's also the perfect opportunity to add design personality to the outdoor space.

You don't need to revamp the whole facade to make an impact. A simple update such as painting an exterior wall to offset patio furniture can make the whole home feel renewed.

## Freshen it up with a new colour

Swap safe neutrals for a splash of bolder colour outdoors with imaginative garden paint ideas. Painting one wall a vibrant shade will give an outdoor space focus and makes a lively backdrop for an outdoor dining area or a relaxed seating snug.

Adding colour to a run-down outdoor wall will transform the space.

On-trend green will bring a calm, restorative feel and transport small urban spaces from unloved, into a natural retreat.

#### Consider lighting

Outdoor lighting fixtures can breathe new life into the area, and you will likely find that they add a whole new element of warmth in the evenings - especially in summer (right).

Pillar lights are a great idea for bare walls. They have triangular beams that fan up and down to create a silhouette of light on a wall.