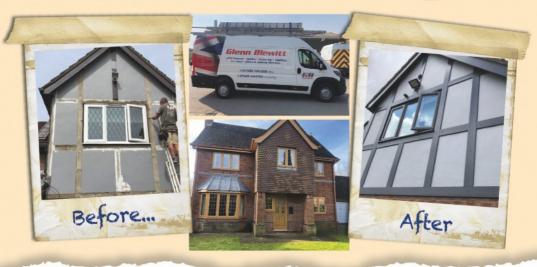

## **uPVC FASCIAS • SOFFITS • GUTTERING**

Cladding • Windows • Doors • Joinery & Building Services

Damaged and rotten fascias, soffits and guttering can lead to expensive and time-consuming repairs to your home, as poorlyprotected roof rafters are vulnerable to wood rot or fungus.

We offer a complete package, and with 25 years of experience, can be relied on to do the 'job' right.

Before replacing any uPVC facias and soffits, we always fully remove and replace all old timber and never overclad your existing fascias.