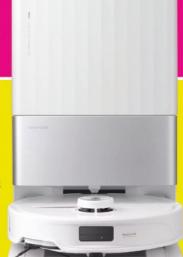

#### Shark NeverTouch Pro £800

Despite its long pedigree in vacuums, Shark is a relative newcomer in robot land, and this vac-mop combo is its top end cleaner... so far.

The clue is in the name: it's a self-sufficient cleaning station, and the mopping pad is cleaned and dried after each run. For just vacuuming, it simply drops the pad and leaves it in the base.

The combo of mopping and vacuuming is powerful and it can easily master any obstacle in the home; it's quiet too, using air jets to dislodge any mess, while Wet Edge Detect pushes the pad outwards to make sure the side is reached.

The Roborock intelligently cleans and disinfects its mop every time it's used, and there's a 4 litre clean water tank, plus a 3.5 litre one for the mucky stuff.

POWERDETECT | 2-IN-1 6

Dual rotating scrapers keep the dock clean, minimising dirt accumulation and keeping your hands clean.

The 'Hello Rocky' voice assistant is simple to use, as is the Roborock app, with remote viewing a clever feature.

The Eufy Omni S1 Pro is an all-in-one system that vacuums, mops and takes care of itself better than some housemates.

> That's all thanks to a base station that empties the dustbin, refills the tank with ozonated water and dries the mop after every session.

The robot itself packs a decent 8000 Pa of suction power, Lidar navigation for precise mapping and dual spinning brushes for corner cleaning.