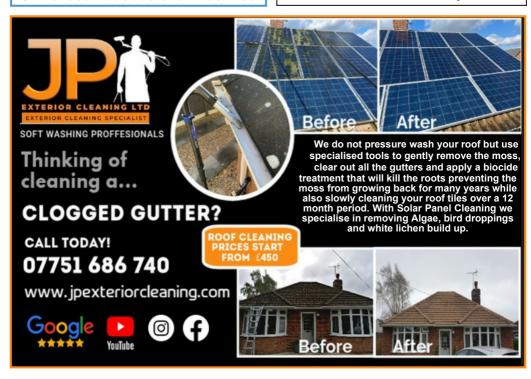

## **BOOK NOW**

Call us for a quote 07707727770 Protecting solar panels from pigeons and other birds is important to ensure the panels efficiency and longevity. Pigeons may perch on or nest under solar panels, causing various issues such as damage, reduced sunlight exposure, and potential for bird droppings to accumulate.

www.pest-detective.com

Please telephone Darren for a FREE estimate with no obligation on: 0800 8589060 or direct on: 07940 445174

- Trees felled, topped & pruned
- Turf removed & gravel/bark put down
- All conifers topped
- · Hedges pruned & trimmed
- Fully insured
- All rubbish removed
- Registered waste carrier