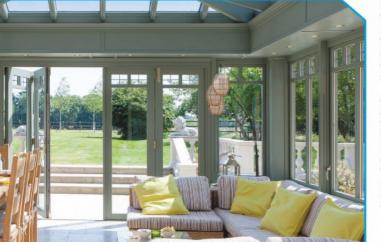

## Make your conservatory look expensive

... on a budget

W HETHER you're a conservatory connoisseur or a bit of a novice, the first step is always deciding exactly what you want from the space.

#### Go for customisable lighting

When night falls there's nothing cosier than a beautifully-lit conservatory.' The right lighting can make the conservatory addition to your house a year-long, 24/7 usable room.

When it comes to lighting these unique areas of your home, we'd recommend lighting the perimeter of your room with a modern track light. Along the track, adjustable spotlight heads can be customised to your liking, allowing you to switch the lighting in your room easily.

#### Don't shy away from colour

Don't feel like you have to stick to neutrals – whether that's the actual frame of your conservatory, the furnriture you use or the accessories that adorn the space.

One of the simplest ways to make an old conservatory look good is by embracing colour. Look to the vivid magentas, dark forest greens and

rich navy blues that have proven so popular in recent years to enrich your space with a new sense of wealth and warmth.

## Choose sleek window dressings

Opt for blinds that are made to measure and fit onto the window frame like perfect fit and stick fit styles attached flush to the window frame to create a seamless look. Having these properly fitted blinds will make the space appear more expensive and bespoke

#### Choose clever storage

Smart storage solutions keep things sleek by ensuring there is a place for everything. So make your furniture work harder by combining comfort with functionality.

Replace a couple of dining chairs with an upholstered storage bench and the coffee table with a chest to store books and blankets – utilise the space by making each piece as multifunctional as possible.

#### Add varying textures

Instantly infuse your conservatory with contemporary style by introducing organic materials and textures.

Introduce wood, stone, cane and fur to provide depth and contrast with plain white windows or doors. You can use varying textures of throws, rugs, cushions and artwork.

#### Add a cosy feel with rugs

A thoughtfully chosen rug can work wonders in bringing together the blossoming outdoors with the cosy indoors. Not only do they enhance comfort underfoot, but they also help to elevate the overall scheme. Think a cosy rug for the seating area and a durable rug near the door that can withstand heavy foot traffic.