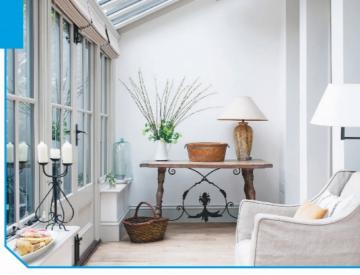

## Make your conservatory look expensive

... on a budget

W HETHER you're a conservatory connoisseur or a bit of a novice, the first step is always deciding exactly what you want from the space.

#### Go for customisable lighting

When night falls there's nothing cosier than a beautifully-lit conservatory.' The right lighting can make the conservatory addition to your house a year-long, 24/7 usable room.

When it comes to lighting these unique areas of your home, we'd recommend lighting the perimeter of your room with a modern track light. Along the track, adjustable spotlight heads can be customised to your liking, allowing you to switch the lighting in your room easily.

#### Don't shy away from colour

Don't feel like you have to stick to neutrals – whether that's the actual frame of your conservatory, the furnriture you use or the accessories that adorn the space.

One of the simplest ways to make an old conservatory look good is by embracing colour. Look to the vivid magentas, dark forest greens and

rich navy blues that have proven so popular in recent years to enrich your space with a new sense of wealth and warmth.

## Choose sleek window dressings

Opt for blinds that are made to measure and fit onto the window frame like perfect fit and stick fit styles attached flush to the window frame to create a seamless look. Having these properly fitted blinds will make the space appear more expensive and bespoke

#### Choose clever storage

Smart storage solutions keep things sleek by ensuring there is a place for everything. So make your furniture work harder by combining comfort with functionality.

Replace a couple of dining chairs with an upholstered storage bench and the coffee table with a chest to store books and blankets – utilise the space by making each piece as multifunctional as possible.

#### Add varying textures

Instantly infuse your conservatory with contemporary style by introducing organic materials and textures.

Introduce wood, stone, cane and fur to provide depth and contrast with plain white windows or doors. You can use varying textures of throws, rugs, cushions and artwork.

#### Add a cosy feel with rugs

A thoughtfully chosen rug can work wonders in bringing together the blossoming outdoors with the cosy indoors. Not only do they enhance comfort underfoot, but they also help to elevate the overall scheme. Think a cosy rug for the seating area and a durable rug near the door that can withstand heavy foot traffic.